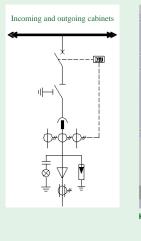

## **Technical specif cation**

controlgear for rated voltages above 3.6 kV and up to and including  $40.5 \ kV$ 

l kV and up to and including 52 kV

class earthing switch (5 times)

mechanically type tested for 10,000 and 5,000 operations respectively