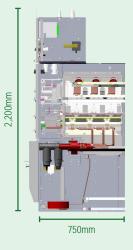

420/450mm

load switch

video footages can be stored and shared

| <br> |  |
|------|--|
|      |  |
|      |  |
|      |  |
|      |  |
| -    |  |
|      |  |
|      |  |
|      |  |
|      |  |
|      |  |
|      |  |
|      |  |
|      |  |
|      |  |
|      |  |
|      |  |